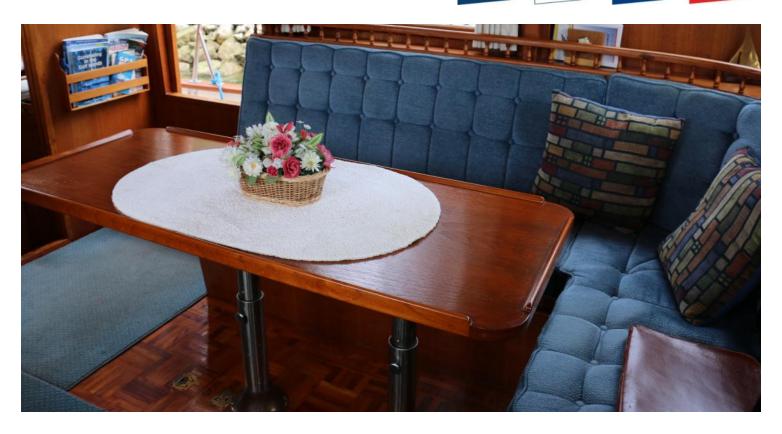

# Victorian 36' Trawler

1980

- Boathouse Kept Trawler
- Twin Diesel engines, with Bow Thruster
- Well equiped.

\$ 109,000 CAD