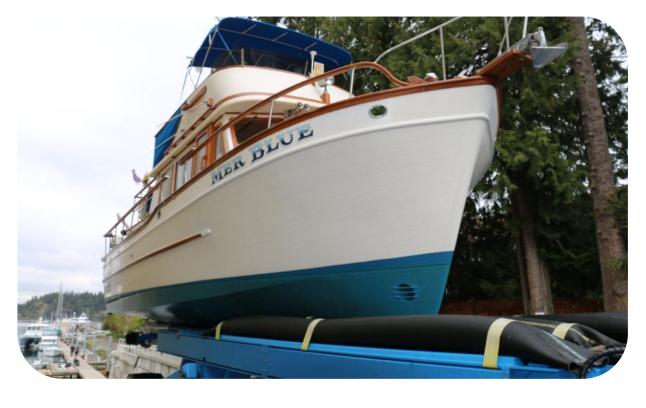

# Victorian 36' Trawler

1980

- Boathouse Kept Trawler
- Twin Diesel engines, with Bow Thruster
- Well equiped.

\$ 109,000 CAD