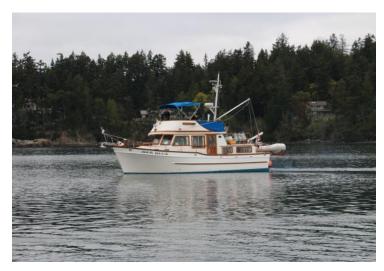

# Victorian 36' Trawler

1980

- Boathouse Kept Trawler
- Twin Diesel engines, with Bow Thruster
- Well equiped.

\$ 109,000 CAD