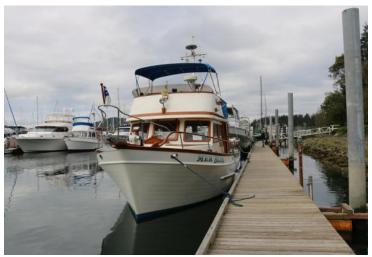

# Victorian 36' Trawler

1980

- Boathouse Kept Trawler
- Twin Diesel engines, with Bow Thruster
- Well equiped.

\$ 109,000 CAD