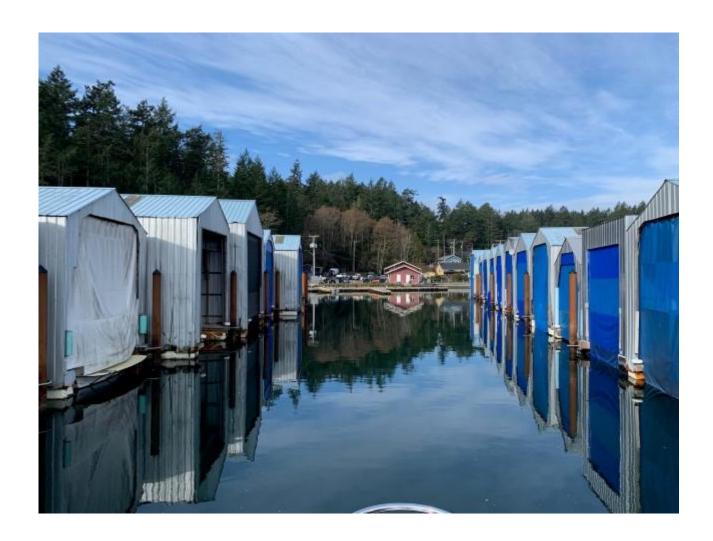

## **ENGINES**

Engines: 0

Engine Total Power:

57.5' length overall x 22.5' exterior width Boathouse D-25 constructed in 1998 at Canoe Cove Marina

Inside well width: 16'2" at 2'9" above the water

Max entry height: 18'

Electric garage door with remote control

Large full width mezzanine storage (22.5 wide x 8' deep)

50 amp/125V shore power

Close proximity to parking lot

Reserved parking lot space also available to Purchaser